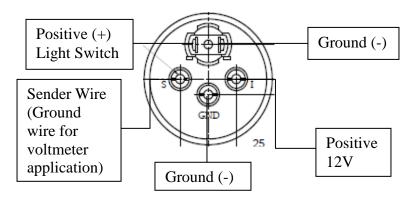

## Wiring the Gauge (Illustration A):

- 1. Route wires from the instrument to:
  - (a) the light switch after the fuse box or user supplied inline fuse - 1 amp.
  - (b) a good, dedicated ground location.

## Gauge hookup:

| Wiring Diagram |                                                                                           |  |
|----------------|-------------------------------------------------------------------------------------------|--|
| S              | Sender wire connection<br>(This is the ground<br>connection for Voltmeter<br>application) |  |
| GND            | Ground (-)                                                                                |  |
| I (POS)        | Positive (+ 12V)                                                                          |  |